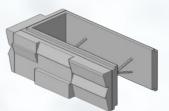

+stone

FULL CORNER (L&R)

165 SERIES length: 363 width: 165 height: 205 internal: 100 +stone

### 165 SERIES length: 202 width: 165

height: 205 internal: 100

HALF CORNER(L&R) +stone