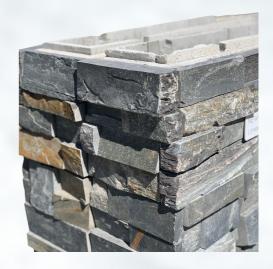

#### WHAT IS PENTABLOCK™?

Pentablock™ is a revolutionary, fully structural construction block system with a natural stone veneer for an artisan look.

These blocks feature a simple rebate joint that requires no mortar and is the only system of its kind made with 100% natural stone.

### WHY PENTABLOCK™?

Our interlocking stacking system makes it super easy to install and DIY-friendly. No mortar is needed or stone veneer application required, and there is minimal clean-up.

Provides the beauty of natural handcrafted stone, offering a variety of timeless textures and finishes for that desired artesian look. Our 100% real natural stone veneers offer supreme durability & dependability. Natural stone is timeless, maintaining beauty over time.