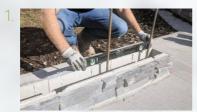

### PENTABLOCK™ INSTALLATION

Pentablock™ is quick and easy to install with no qualifications or construction experience required. Once the first course of blocks is laid in a perfect line & level, the rest of the wall simply stacks together.

Set the first course of blocks in a straight line and level to ensure vertical alignment and easy installation.

Simply dry stack Pentablock™ on top of each other in brick bond to the desired height.

Fill cavities with concrete/corefill. See our free Engineering to 1.6m document on our website.