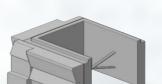

### 165 SERIES length: 202 width: 165

height: 205 internal: 100

HALF CORNER(L&R) +stone