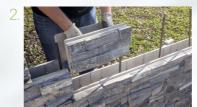

Set the first course of blocks in a straight line and level to ensure vertical alignment and easy installation.

Simply dry stack Pentablock™ on top of each other in brick bond to the desired height.

Fill cavities with concrete/corefill. See our free Engineering to 1.6m document on our website.

### WHY PENTABLOCK™?

Our interlocking stacking system makes it super easy to install and DIY-friendly. No mortar is needed or stone veneer application required, and there is minimal clean-up.

Provides the beauty of natural handcrafted stone, offering a variety of timeless textures and finishes for that desired artesian look. Our 100% real natural stone veneers offer supreme durability & dependability. Natural stone is timeless, maintaining beauty over time.