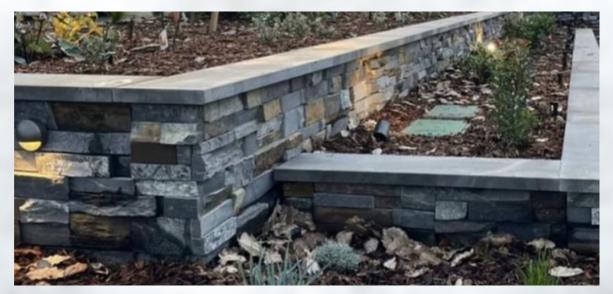

### WHY PENTABLOCK™?

Our interlocking stacking system makes it super easy to install and DIY-friendly. No mortar is needed or stone veneer application required, and there is minimal clean-up.

Provides the beauty of natural handcrafted stone, offering a variety of timeless textures and finishes for that desired artesian look. Our 100% real natural stone veneers offer supreme durability & dependability. Natural stone is timeless, maintaining beauty over time.

Because Pentablock™ is very simple to install, less labor is required, less clean-up is involved & expensive equipment is rarely needed - so you save time and money.

Our innovative walling system advances the construction industry. Blocks just stack up & our real natural stone veneers are already applied.