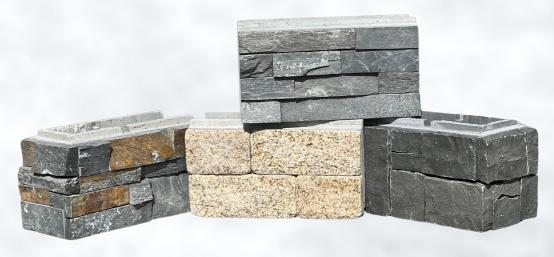

# PENTABLOCK™ COLLECTION

## STONE SERIES: BLOCK SIZES

**FULL BLOCK** 

### STONE SERIES: COLOUR RANGE

HALF BLOCK

**MELBOURNE** 

**SORRENTO** 

**NEWCASTLE** 

**GRAMPIANS** 

### PILLAR CAPS:

**S** BLUESTONE

**GOLDEN GRANITE** 

#### COLOUR RANGE

**GOLDEN GRANITE** 

BLUESTONE

info@pentablockgld.com.au | www.pentablockgld.com.au