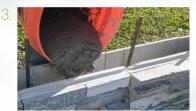

Set the first course of blocks in a straight line and level to ensure vertical alignment and easy installation.

Simply dry stack Pentablock™ on top of each other in brick bond to the desired height.

Fill cavities with concrete/corefill. See our free Engineering to 1.6m document on our website.