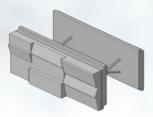

# 165 SERIES

length: 405 width: 165 height: 205 internal: 100

165 SERIES

length: 202

width: 165

height: 205

internal: 100

+stone

+stone

FULL CORNER (L&R)

165 SERIES length: 363 width: 165 height: 205 internal: 100 +stone