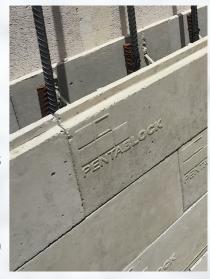

#### WHAT IS PENTABLOCK™?

Pentablock™ is a revolutionary, fully structural construction block system with a natural stone veneer for an artisan look.

These blocks feature a simple rebate joint that requires no mortar and is the only system of its kind made with 100% natural stone.

Pentablock™ creates pure vertical walling used for all applications in the residential, civil, commercial, industrial, and landscape construction industries.