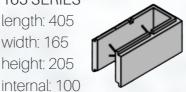

# 165 SERIES

length: 405 width: 165 height: 205 internal: 100

165 SERIES

length: 202

width: 165

height: 205

internal: 100

+stone